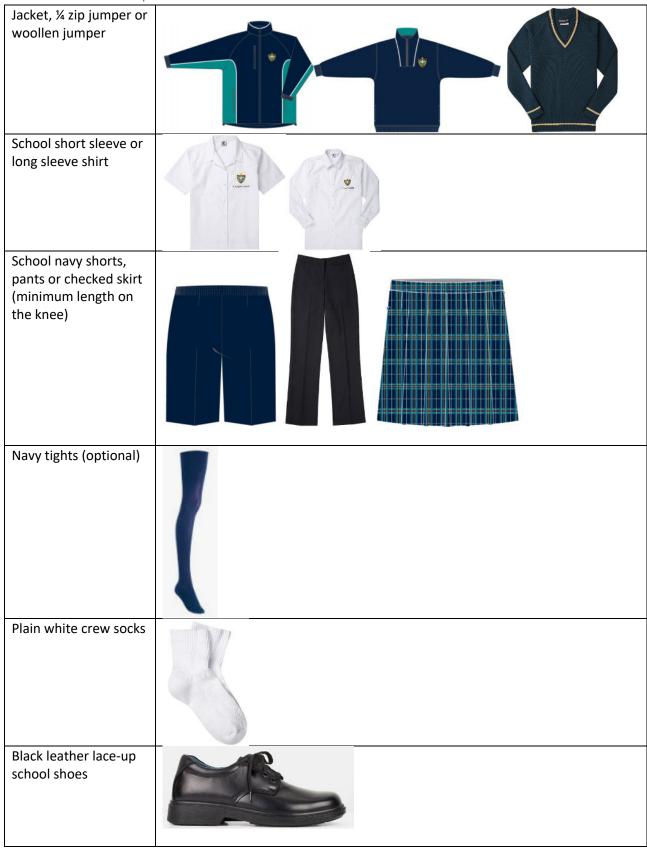

## Appendix A – Preschool

St Joseph's Preschool shirts are available to purchase from the uniform shop.



## Appendix B – Primary & Secondary

#### Sports Uniform



#### Winter Uniform – Option 1



#### Winter Uniform – Option 2



### Summer Uniform – Option 1

| Navy wide brimmed                         |                                          |
|-------------------------------------------|------------------------------------------|
| hat                                       |                                          |
| Jacket, ¼ zip jumper or<br>woollen jumper |                                          |
| School short sleeve or long sleeve shirt  | S. S |
| School grey shorts or pants               |                                          |
| Plain white crew socks                    |                                          |
| Black leather lace-up school shoes        |                                          |

#### Summer Uniform – Option 2



# Appendix D – Uniform Transition Schedule

| Uniform It