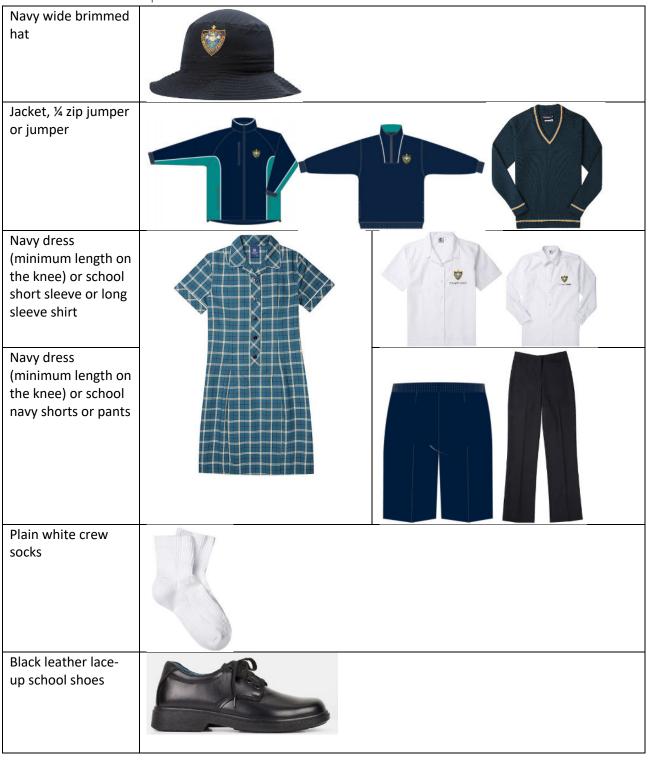

ter Uniform – Option 1



#### Winter Uniform – Option 2



### Summer Uniform – Option 1

| Navy wide brimmed                         |                                          |
|-------------------------------------------|------------------------------------------|
| hat                                       |                                          |
| Jacket, ¼ zip jumper or<br>woollen jumper |                                          |
| School short sleeve or long sleeve shirt  | S. S |
| School grey shorts or pants               |                                          |
| Plain white crew socks                    |                                          |
| Black leather lace-up school shoes        |                                          |

#### Summer Uniform – Option 2



# Appendix D – Uniform Transition Schedule

| Uniform Item    | Phase Out Date      | Item         |
|-----------------|---------------------|--------------|
| Rugby jumper    | End of Term 4, 2023 | Not supplied |
| Spray jacket    | End of Term 4, 2023 | Not supplied |
| Grey socks      | End of Term 4, 2023 | Not supplied |
| Parachute pants | End of Term 4, 2024 |              |
| Woollen Jumpers | End of Term 4, 2025 |              |