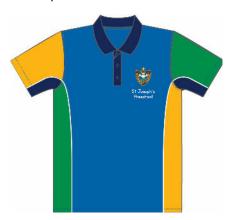

## Appendix A – Preschool

St Joseph's Preschool shirts are available to purchase from the uniform shop.