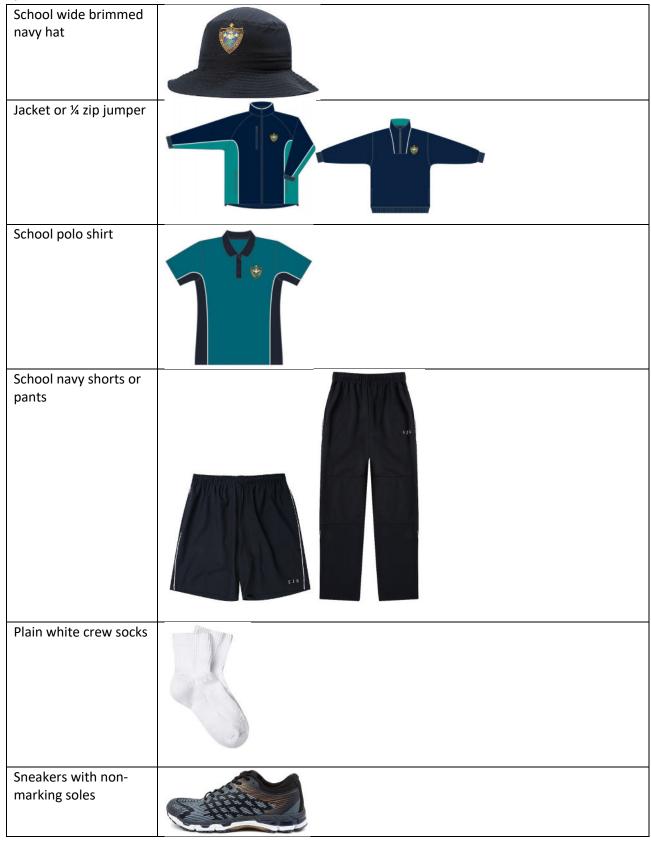

## Appendix A – Preschool

St Joseph's Preschool shirts are available to purchase from the uniform shop.



## Appendix B – Primary & Secondary

#### Sports Uniform



#### Winter Uniform – Option 1



#### Winter Uniform – Option 2



### Summer Uniform – Option 1

| Navy wide brimmed                         |                                          |
|-------------------------------------------|------------------------------------------|
| hat                                       |                                          |
| Jacket, ¼ zip jumper or<br>woollen jumper |                                          |
| School short sleeve or long sleeve shirt  | S. S |
| School grey shorts or pants               |                                          |
| Plain white crew socks                    |                                          |
| Black leather lace-up school shoes        |                                          |

#### Summer Uniform –