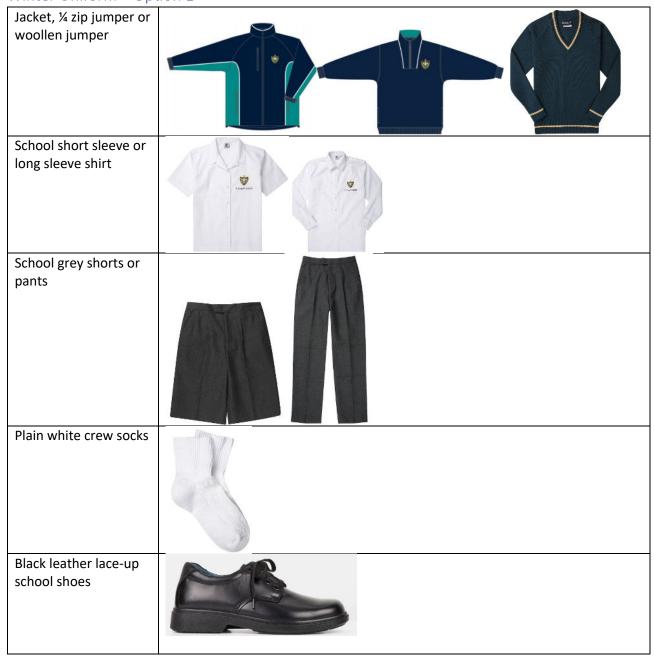

## Appendix A – Preschool

St Joseph's Preschool shirts are available to purchase from the uniform shop.



## Appendix B – Primary & Secondary

#### Sports Uniform



#### Winter Uniform – Option 1



#### Winter Uniform – Option 2



### Summer Uniform – Option 1

| Navy wide brimmed                         |                                          |
|-------------------------------------------|------------------------------------------|
| hat                                       |                                          |
| Jacket, ¼ zip jumper or<br>woollen jumper |                                          |
| School short sleeve or long sleeve shirt  | S. S |
| School grey shorts or pants               |                                          |
| Plain white crew socks                    |                                          |
| Black leather lace-up school shoes        |                                          |

#### Summer Uniform – Option 2



# Appendix D – Uniform