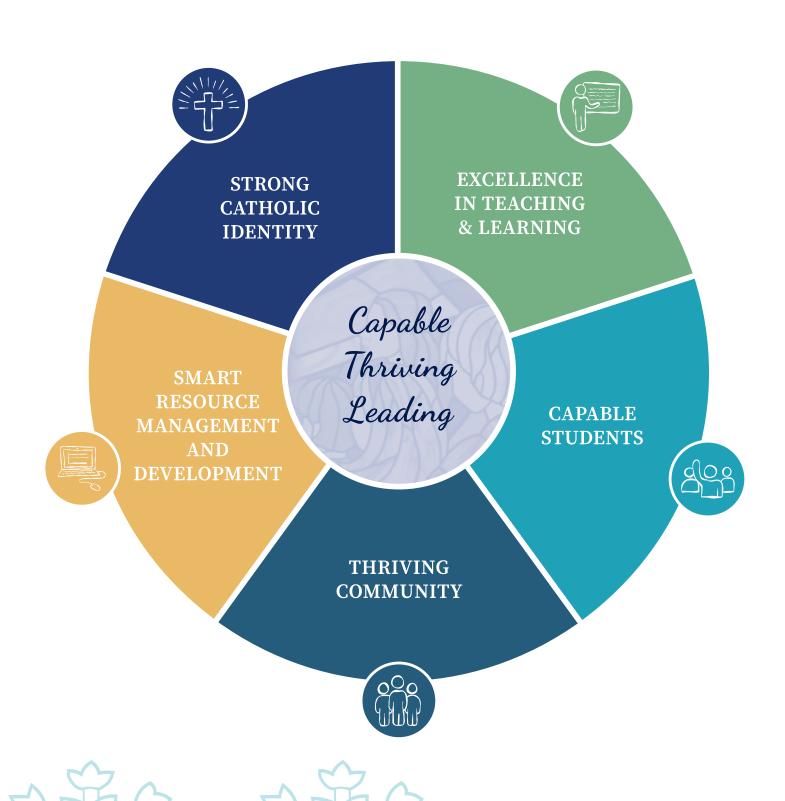

#### STRONG CATHOLIC IDENTITY

- Awaken and deepen ongoing ecological conversion through prayer and action
- Grow relationship between St Joseph's School and Mary Queen of Angels Parish
- · Highest quality Religious Education

# EXCELLENCE IN TEACHING & LEARNING

- · Focussed on learning improvement
- Growing a culture of high expectations for all
- Growing music program R-12

# **CAPABLE STUDENTS**

- Increased Student Agency in all year levels, across all subjects
- Developing student leadership opportunities and skills R-12

## THRIVING COMMUNITY

- Growing enrolments
- Engaging Old Scholars
- Increasing connection between home and school

SMART RESOURCE MANAGEMENT AND DEVELOPMENT

- Build contemporary state-of-the-art Primary learning spaces
- Develop and establish a Preschool
- Develop and establish Out of School Hours Care service (OSHC)
- Enhance outdoor learning and recreation spaces